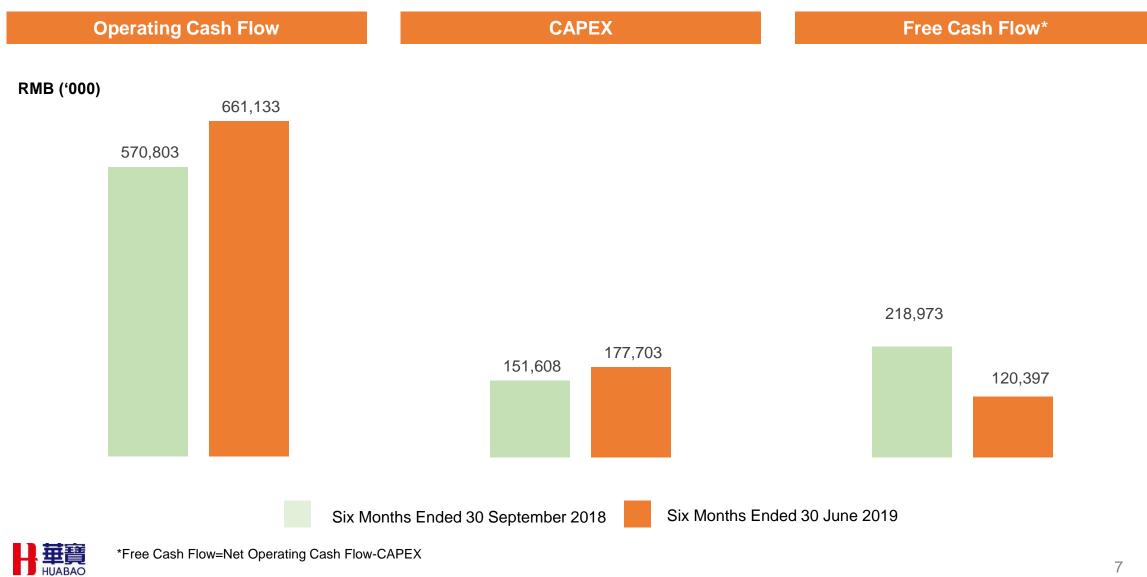

| N/A        |
| Profit Before Tax        | 805,290                       | 913,900                                                              | -11.9      |

\*In 2018, the Group changed its financial year ended to 31 December. The 2019 interim report is the first report after the change of the financial year. The interim report covers the period from 1 January to 30 June 2019, which is different from the 2018-2019 interim report covering the period from 1 April to 30 September. In order to let shareholders and investors have a better analysis of our performance, we hereby extracted the sales and profit before tax during the period from 1 January to 30 June 2019 of the unreviewed management accounts for reference.



### **Cash Flow Analysis**



# **Operational Efficiency and Financial Condition Analysis**

•



|                                                                                                   | Financial Condition    |                       |                                            |
|---------------------------------------------------------------------------------------------------|------------------------|-----------------------|--------------------------------------------|
| 5.00<br>4.00<br>3.00<br>2.00<br>1.00                                                              | 4.20<br>3.8<br>31.4%   | 4.76<br>4.27<br>32.2% | 100.0%<br>80.0%<br>60.0%<br>40.0%<br>20.0% |
| 0.00                                                                                              | As at 31 December 2018 | As at 30 June 2