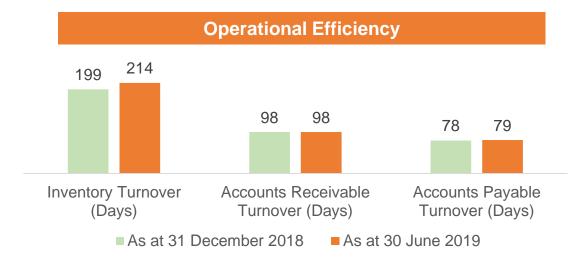

# **Operational Efficiency and Financial Condition Analysis**

•

|                                                                                                   | Financial Condition    |                       |                                            |
|---------------------------------------------------------------------------------------------------|------------------------|-----------------------|--------------------------------------------|
| 5.00<br>4.00<br>3.00<br>2.00<br>1.00                                                              | 4.20<br>3.8<br>31.4%   | 4.76<br>4.27<br>32.2% | 100.0%<br>80.0%<br>60.0%<br>40.0%<br>20.0% |
| 0.00                                                                                              | As at 31 December 2018 | As at 30 June 2019    | 0.0%                                       |
| <ul> <li>Current Ratio (Times)</li> <li>Quick Ratio (Times)</li> <li>Gearing Ratio (%)</li> </ul> |                        |                       |                                            |

#### Commentary

- Inventory turnover rose slightly 15 days, the increase in inventory was mainly attributable to the business expansion of the Group
- Accounts receivable and accounts payable turnover remained stable, representing the Group's capability of effectively managing funds