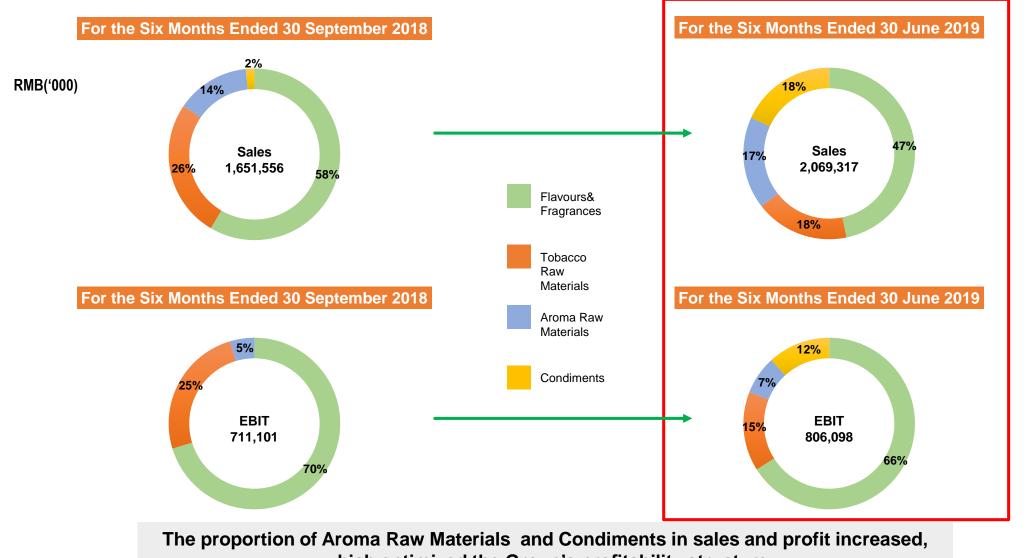

#### **Revenue and Profit Mix**

which optimized the Group's profitability structure