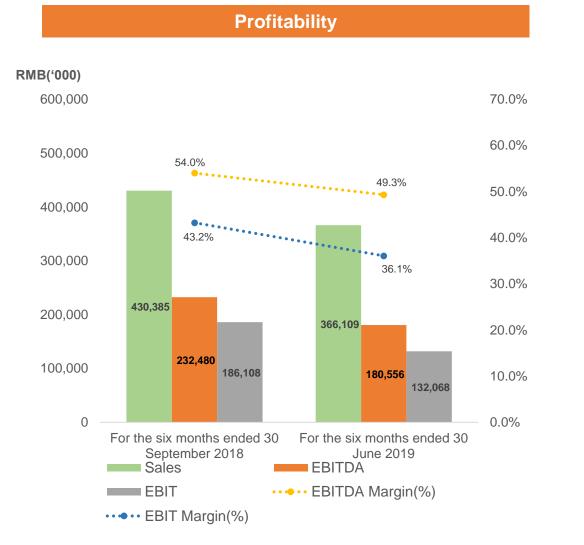

#### **Tobacco Raw Materials**

- Sales and profit dropped due to the decrease in the sales volume of RTL and the downward pressure on the price of flavour capsule caused by intensifying competition in the industry
- During the reporting period, the Group continued to introduce its RTL products to Southeast Asia markets