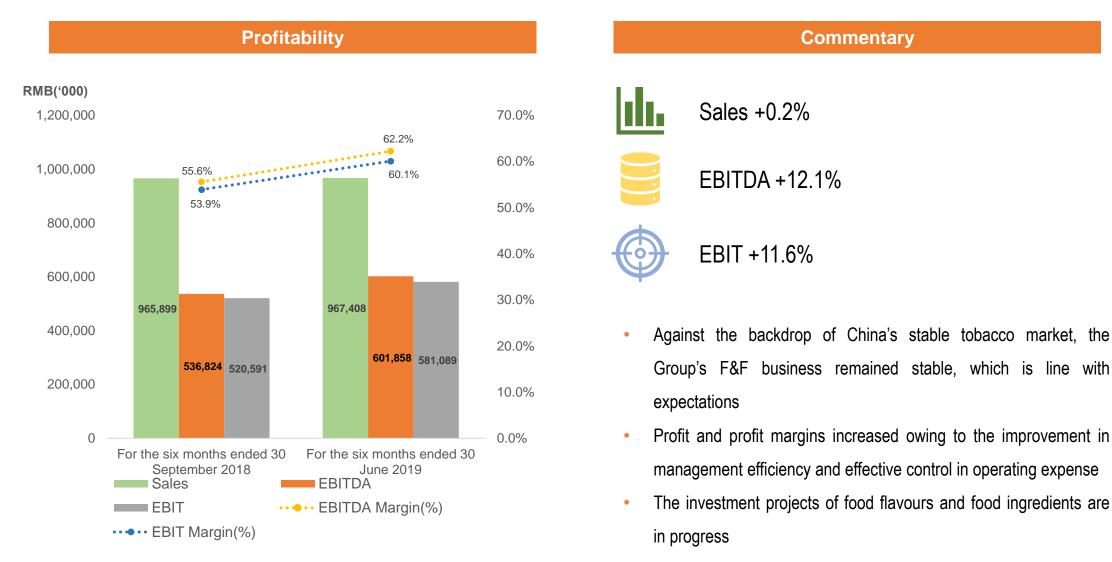

#### **Flavours and Fragrances**

# Commentary Sales +57.3% EBITDA +65.3% EBIT +85.9%

- The increase in sales and profit are mainly attributable to the improvement in management efficiency
- During the reporting period, Jiangxi Xianghai Phase I Project was completed, and furanone has been put into production. Phase II and Phase III Project of Jiangxi Xianghai are under construction
- Industry competition is intensifying, the Group aims to optimize its product mix while simultaneously improving its product quality, R&D and marketing capabilities