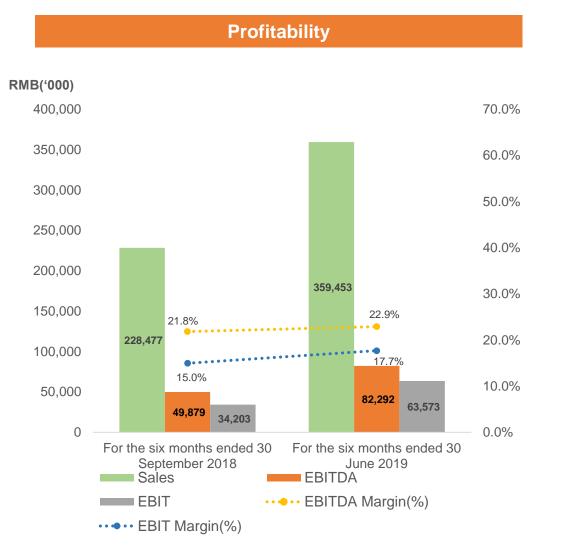

#### **Aroma Raw Materials**

# Commentary Sales +57.3% EBITDA +65.3% EBIT +85.9%

- The increase in sales and profit are mainly attributable to the improvement in management efficiency
- During the reporting period, Jiangxi Xianghai Phase I Project was completed, and furanone has been put into production. Phase II and Phase III Project of Jiangxi Xianghai are under construction
- Industry competition is intensifying, the Group aims to optimize its product mix while simultaneously improving its product quality, R&D and marketing capabilities